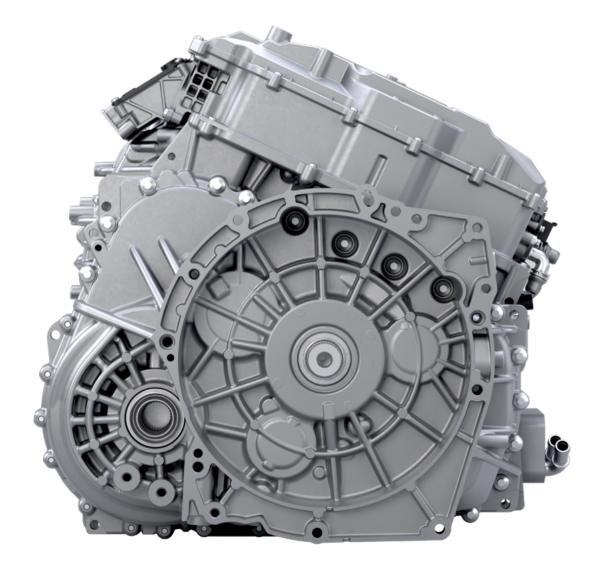

#### 3DHT160 HEV/PHEV/REV

Max output torque: Toque mass ratio: Axial length:

4920Nm 41Nm/kg 354mm

- High accuracy double clutch
- Double brake system
- Two planetary gearsets
- Eddy Current Sensor
- High-low pressure ETP
- 60Bar HCM
- Cooler system
- PCM
- 120Kg with oil
- Self-sealing differential
- Ultra-thin wall thickness housing
- High tech two E-motor system