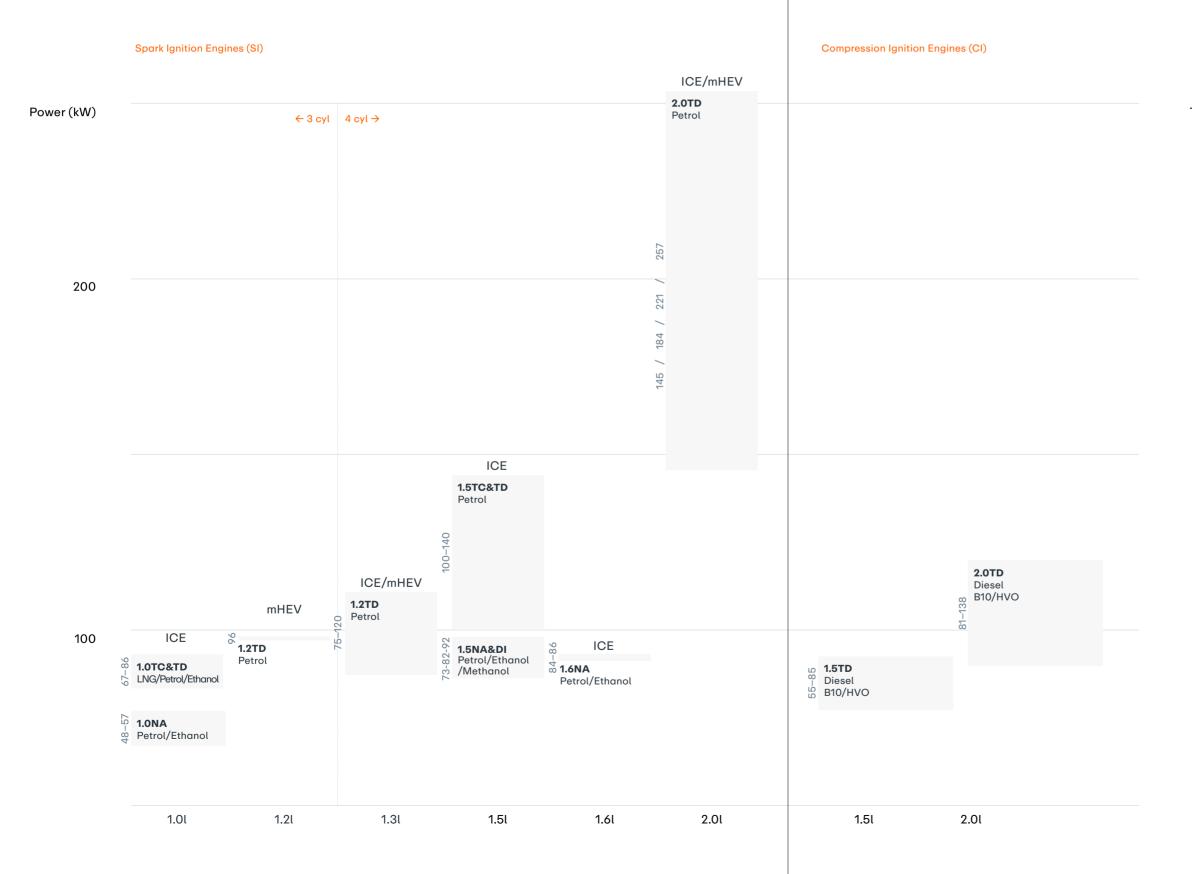

Range Extenders

#### Intelligent Controls

- Al integration for faster learning
- Software Over The Air updates

#### Alternative fuels

- Methanol blends
- Zero-carbon Hydrogen
- Synthetic fuels



Zero Emission Engine Project

• Tailpipe emissions as much as 90% lower than EU7 legislation

Continuous improvements with

## LINE-UP

Wide range of combustion and mild-hybrid engines, and manual transmissions

Hybrid engines and automatic transmissions for everyday use

High-performance engines for everyday driving

Reliable and versatile range extenders

CORE

EFFICIENCY

PERFORMANCE

X-RANGE



CORE



Cost-efficient solutions for regions with no or limited electric infrastructure. Balanced attribute delivery across all applications.

#### Product overview

CORE engines and transmissions



#### Transmissions





EFFICIENCY



#### Outstanding fuel economy in the real world. Designed to push the boundaries of thermal and mechanical efficiency

#### Product overview

**EFFICIENCY** engines and transmissions





# 



PERFORMANCE



#### Delivering leading driveability and performance. Lightweight and durable, with market-leading power to weight ratio.

## Product overview PERFORMANCE engines









X-RANGE



#### Extending the range for many different vehicle types. Lightweight, compact and efficient; compatible with multiple fuel types.



# $\mathbf{O}$

#### 1.5L T/C DI GASOLINE HEV/PHEV/REV

Max output power: Max output torque: 106kW@5500rpm 230Nm@2500-4000rpm



- High-performance turbo
- Miller Cycle
- High-Compression ratio
- Integrated Manifold
- Low-friction de