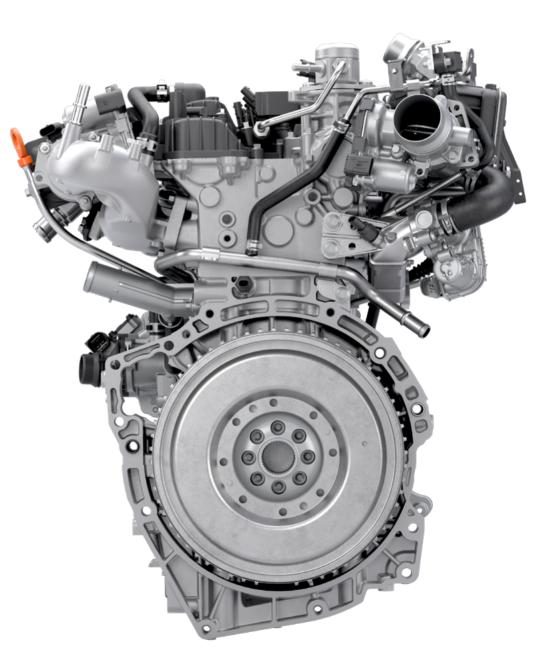

#### 1.5L T/C DI GASOLINE HEV/PHEV/REV

Max output power: Max output torque: 106kW@5500rpm 230Nm@2500-4000rpm

- High-performance turbo
- Miller Cycle
- High-Compression ratio
- Integrated Manifold
- Low-friction design
- Variable Oil Pump
- Silent IT Chain
- E-Water Pump
- Multi-Split Flow Cooling
- WCAC
- LP-EGR