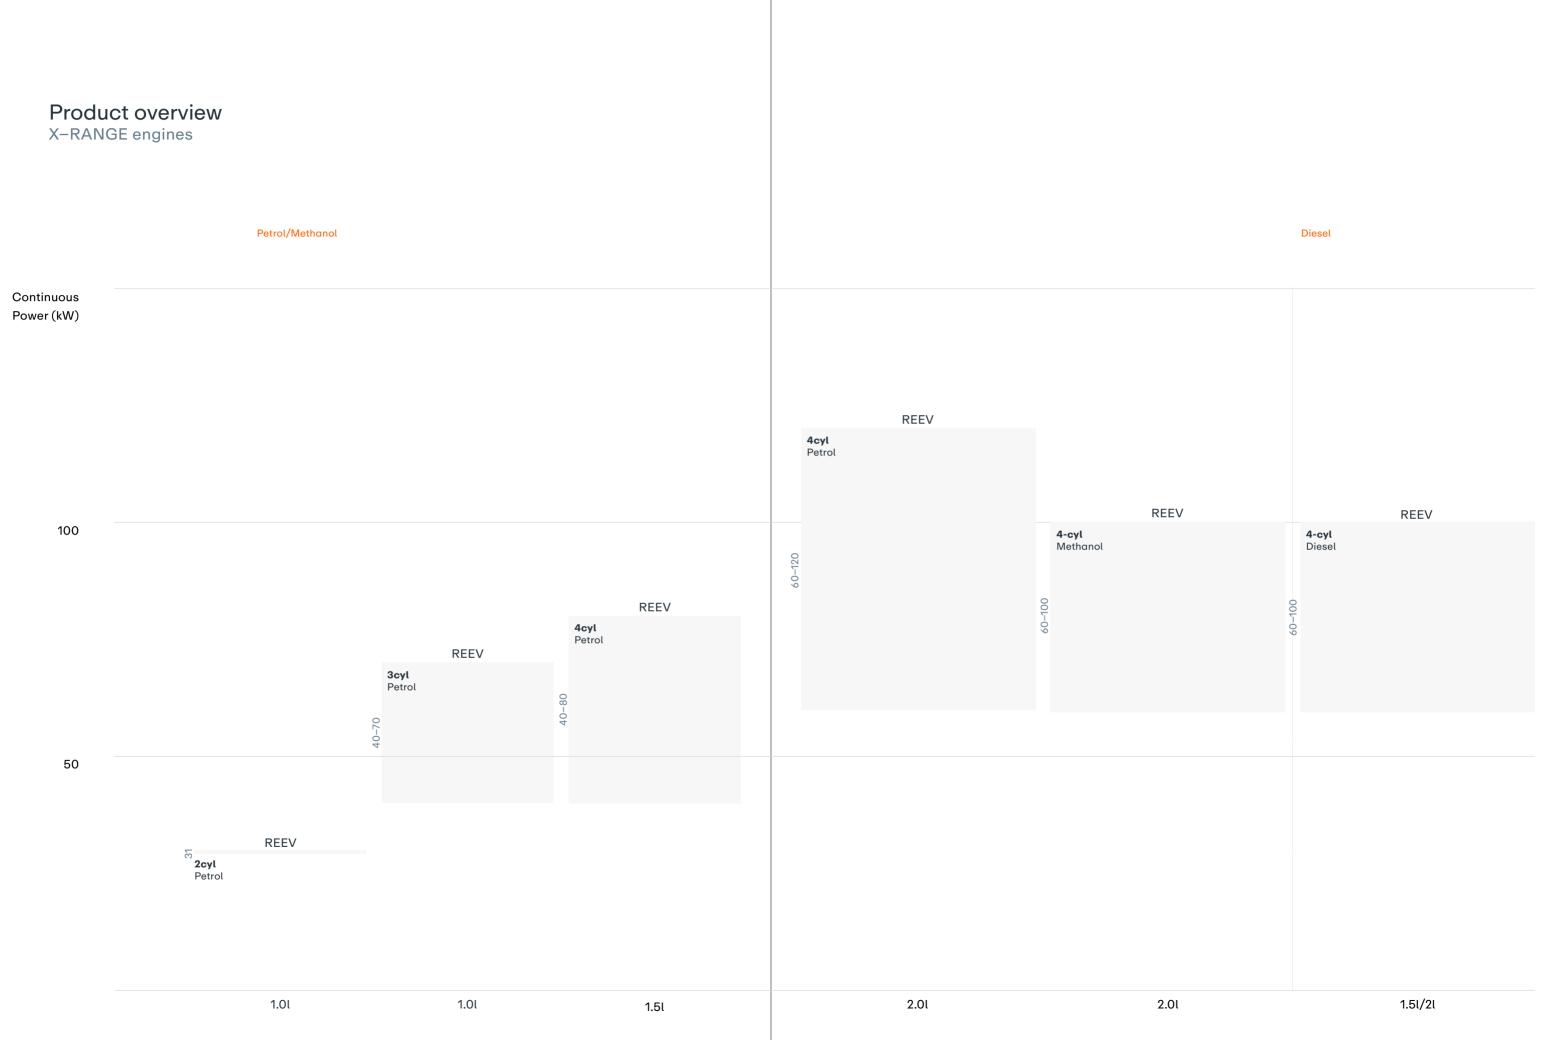

## Product overview PERFORMANCE engines

X-RANGE

#### Extending the range for many different vehicle types. Lightweight, compact and efficient; compatible with multiple fuel types.