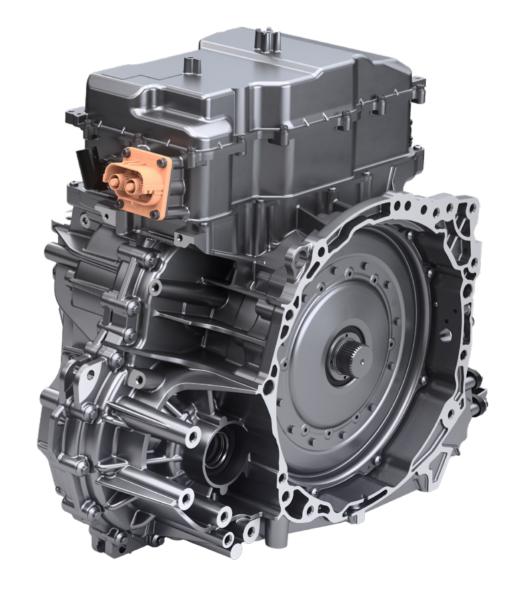

Max output torque: EV Max output torque: 4000Nm P3 peak power:

4920Nm 160kW@380V

- P1/P3 Motor
- Electric shifting System
- Parallel gear
- Eddy Current Sensor
- BLDC motor & pump
- Integrated PCM
- Low-viscosity oil
- Self-sealing differential