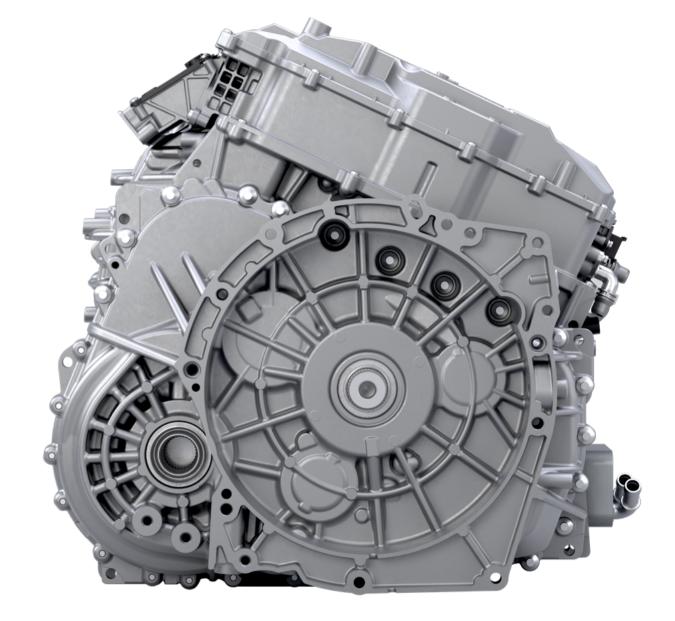

#### 3DHT160 HEV/PHEV/REV

Max output torque: Toque mass ratio: Axial length:

4920Nm 41Nm/kg 354mm

- High accuracy double clutch
- Double brake system
- Two planetary gearsets
- Eddy Current Sensor
- High-low pressure ETP
- 60Bar HCM
- Cooler system
- PCM
- 120Kg with oil
- Self-sealing differential
- Ultra-thin wall thickness housing
- High tech two E-motor system

Max output torque: EV Max output torque: 4000Nm P3 peak power:

4920Nm 160kW@380V

- P1/P3 Motor
- Electric shifting System
- Parallel gear
- Eddy Current Sensor
- BLDC motor & pump
- Integrated PCM
- Low-viscosity oil
- Self-sealing differential