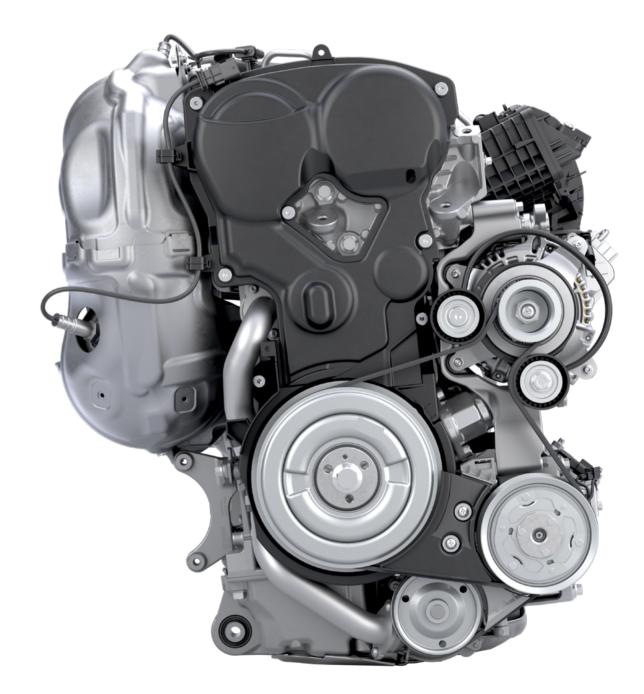

#### 1.5L T/C DI GASOLINE HEV/PHEV/REV

Max output power: Max output torque: 106kW@5500rpm 230Nm@2500-4000rpm

- High-performance turbo
- Miller Cycle
- High-Compression ratio
- Integrated Manifold
- Low-friction design
- Variable Oil Pump
- Silent IT Chain
- E-Water Pump
- Multi-Split Flow Cooling
- WCAC
- LP-EGR