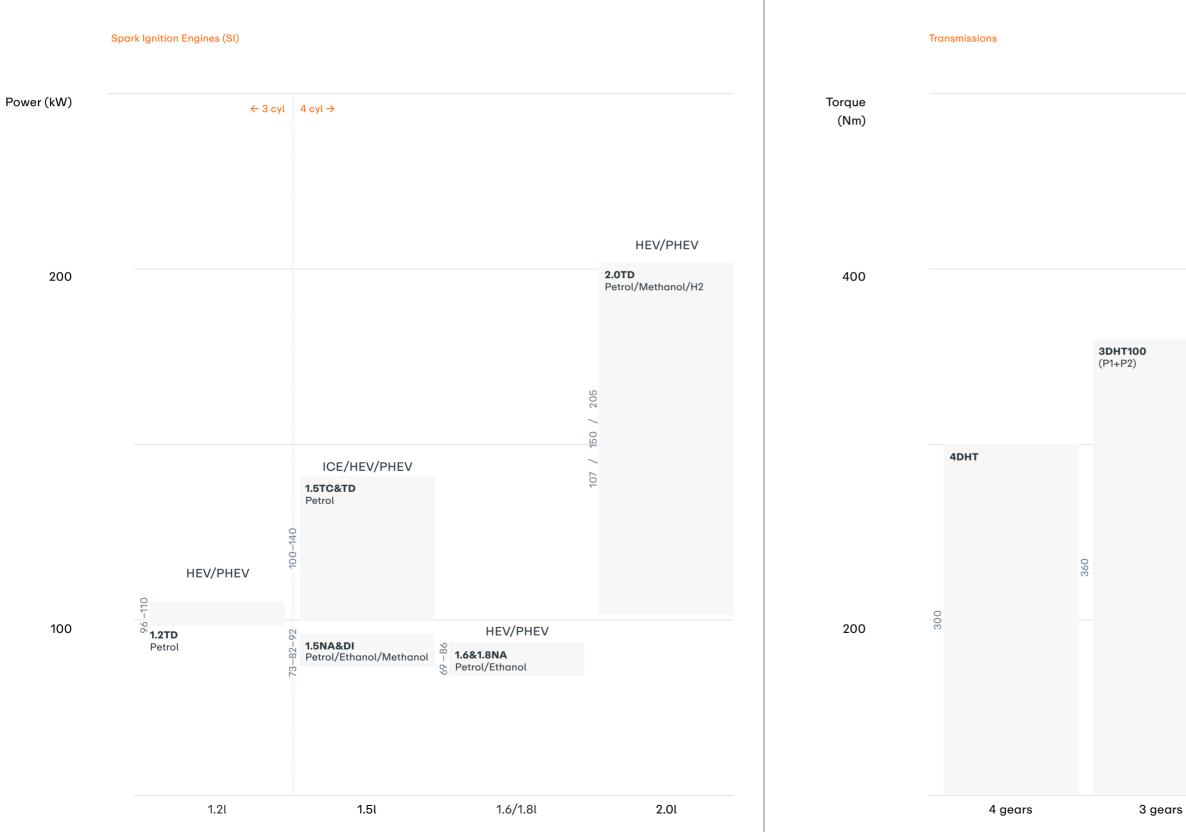

#### Improving combustion

- High-efficiency engines
- Modular and lightweight

- Plug-in hybrids
- Hybrids
- Range Extenders

#### Alternative fuels

- Methanol blends
- Zero-carbon Hydrogen
- Synthetic fuels

Zero Emission Engine Project

• Tailpipe emissions as much as 90% lower than EU7 legislation

Continuous improvements with

## LINE-UP

Wide range of combustion and mild-hybrid engines, and manual transmissions

Hybrid engines and automatic transmissions for everyday use

High-performance engines for everyday driving

Reliable and versatile range extenders

CORE

EFFICIENCY

PERFORMANCE

X-RANGE

CORE

Cost-efficient solutions for regions with no or limited electric infrastructure. Balanced attribute delivery across all applications.